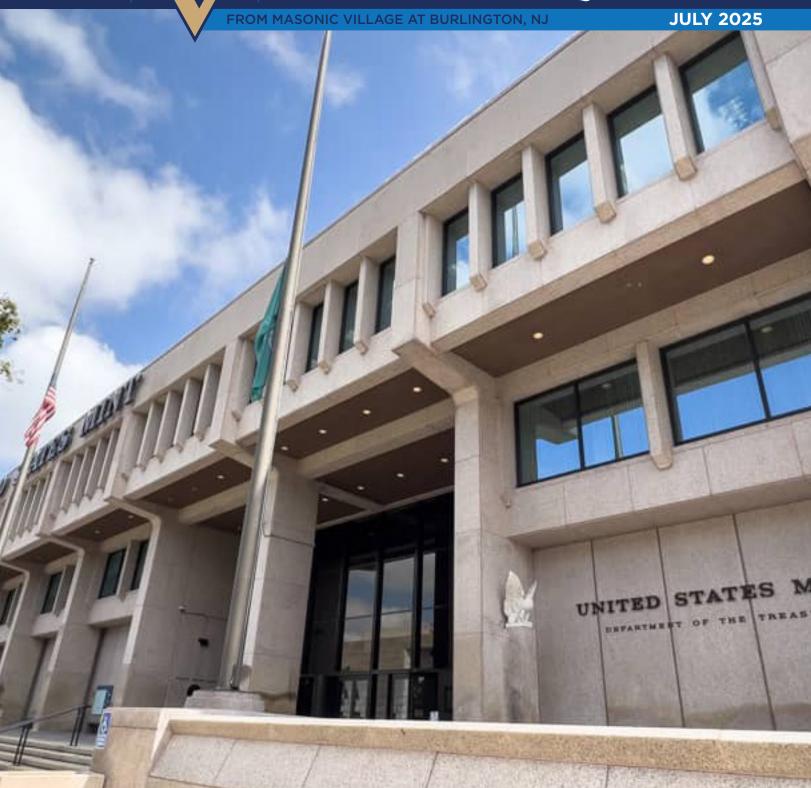

# Tour the Philadelphia Mint

Monday, July 21st 10:00 AM • Main Entrance

Join us for a behind-the-scenes look at where American coins are made! On this guided tour of the Philadelphia Mint, you'll learn about the coin-making process, see historic artifacts, and watch real coins being produced right on the factory floor. Limited seats available—sign up early to secure your spot!

Trip to the Philadelphia Mint Page 2