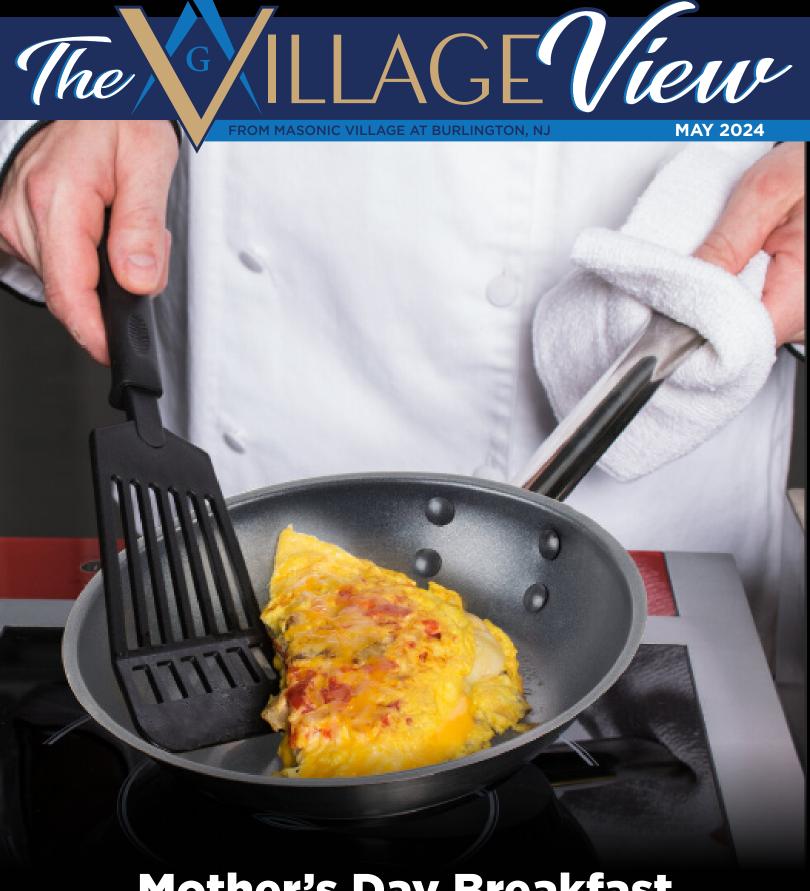

Mother's Day Breakfast
Page 2

#### **Mother's Day Breakfast**

Sunday, May 12th 9:00AM • Cornerstone

go spend the day with your family!

Executive Director Anda Durso and Chef Steve Jacob will be hosting a special breakfast featuring made to order omelets and Bellinis in the Cornerstone Restaurant. Stop by before you Treasure Trove