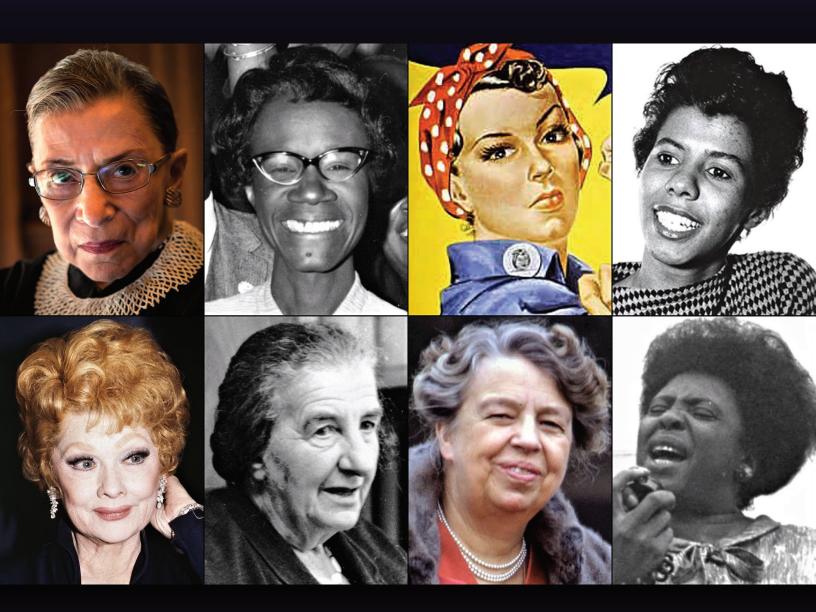

### **Women and History**

Friday, March 22nd 2:00PM • Grow Hall

Come and hear about the movement and prominent figures in the Women's Forward Movement and where we are today! Sign up in event book.